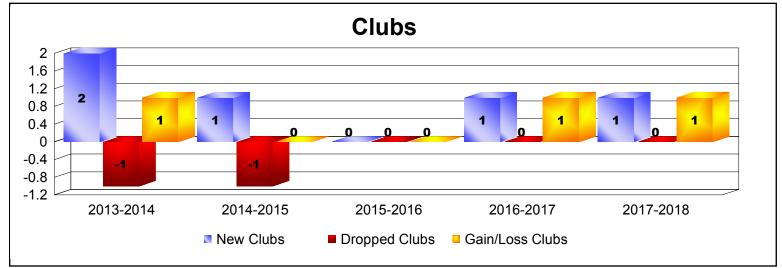

District 129

As of June 2018 Cumulative

| Year      | New<br>Clubs | Dropped<br>Clubs | Gain/<br>Loss<br>Clubs | New<br>Members | Charter<br>Members | Reinstate<br>Members | Transfer<br>Members | Total<br>Member<br>Added | Total<br>Members<br>Dropped | Gain/<br>Loss<br>Members |
|-----------|--------------|------------------|------------------------|----------------|--------------------|----------------------|---------------------|--------------------------|-----------------------------|--------------------------|
| 2013-2014 | 2            | -1               | 1                      | 99             | 51                 | 0                    | 6                   | 156                      | -146                        | 10                       |
| 2014-2015 | 1            | -1               | 0                      | 81             | 22                 | 2                    | 4                   | 109                      | -147                        | -38                      |
| 2015-2016 | 0            | 0                | 0                      | 99             | 1                  | 0                    | 1                   | 101                      | -72                         | 29                       |
| 2016-2017 | 1            | 0                | 1                      | 107            | 24                 | 1                    | 0                   | 132                      | -79                         | 53                       |
| 2017-2018 | 1            | 0                | 1                      | 82             | 32                 | 0                    | 1                   | 115                      | -94                         | 21                       |
| Average   | 1            | 0                | 1                      | 94             | 26                 | 1                    | 2                   | 123                      | -108                        | 15                       |