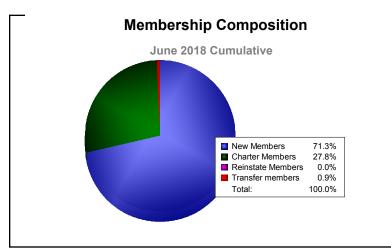

District 129

As of June 2018 Cumulative

| Year      | New<br>Clubs | Dropped<br>Clubs | Gain/<br>Loss<br>Clubs | New<br>Members | Charter<br>Members | Reinstate<br>Members | Transfer<br>Members | Total<br>Member<br>Added | Total<br>Members<br>Dropped | Gain/<br>Loss<br>Members |
|-----------|--------------|------------------|------------------------|----------------|--------------------|----------------------|---------------------|--------------------------|-----------------------------|--------------------------|
| 2013-2014 | 2            | -1               | 1                      | 99             | 51                 | 0                    | 6                   | 156                      | -146                        | 10                       |
| 2014-2015 | 1            | -1               | 0                      | 81             | 22                 | 2                    | 4                   | 109                      | -147                        | -38                      |
| 2015-2016 | 0            | 0                | 0                      | 99             | 1                  | 0                    | 1                   | 101                      | -72                         | 29                       |
| 2016-2017 | 1            | 0                | 1                      | 107            | 24                 | 1                    | 0                   | 132                      | -79                         | 53                       |
| 2017-2018 | 1            | 0                | 1                      | 82             | 32                 | 0                    | 1                   | 115                      | -94                         | 21                       |
| Average   | 1            | 0                | 1                      | 94             | 26                 | 1                    | 2                   | 123                      | -108                        | 15                       |