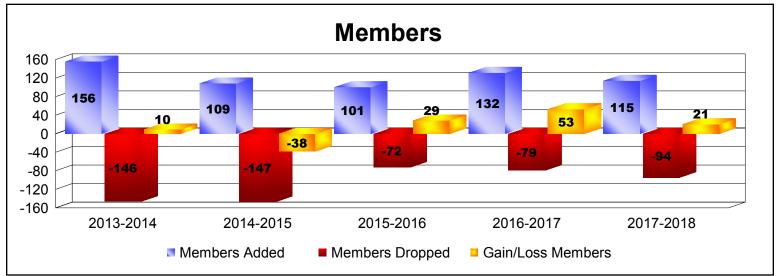

District 129

As of June 2018 Cumulative

| Year      | New<br>Clubs | Dropped<br>Clubs | Gain/<br>Loss<br>Clubs | New<br>Members | Charter<br>Members | Reinstate<br>Members | Transfer<br>Members | Total<br>Member<br>Added | Total<br>Members<br>Dropped | Gain/<br>Loss<br>Members |
|-----------|--------------|------------------|------------------------|----------------|--------------------|----------------------|---------------------|--------------------------|-----------------------------|--------------------------|
| 2013-2014 | 2            | -1               | 1                      | 99             | 51                 | 0                    | 6                   | 156                      | -146                        | 10                       |
| 2014-2015 | 1            | -1               | 0                      | 81             | 22                 | 2                    | 4                   | 109                      | -147                        | -38                      |
| 2015-2016 | 0            | 0                | 0                      | 99             | 1                  | 0                    | 1                   | 101                      | -72                         | 29                       |
| 2016-2017 | 1            | 0                | 1                      | 107            | 24                 | 1                    | 0                   | 132                      | -79                         | 53                       |
| 2017-2018 | 1            | 0                | 1                      | 82             | 32                 | 0                    | 1                   | 115                      | -94                         | 21                       |
| Average   | 1            | 0                | 1                      | 94             | 26                 | 1                    | 2                   | 123                      | -108                        | 15                       |